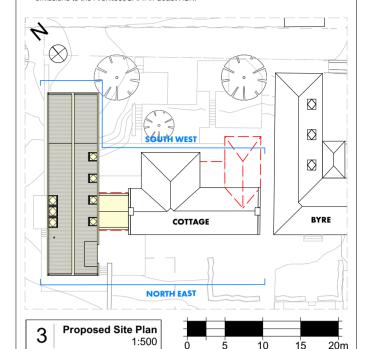

Extension Roof Ridge +7.035 Corrugated metal cladding — Cottage Chimney +5.958 Cottage Roof Ridge +5.146 Escape window with glass \_ balustrade Extension Roof Eaves +3.645 1FL +2.680 Sedum roof Cottage Eaves +2.348 Vertical timber cladding Rubble stone wall — GFL ±0.000 Living Room FL<sup>-</sup> -0.540

Proposed South West Elevation
1:100

Copyright © WT Architecture Ltd.

To be read in conjunction with all other associated drawings, specifications and schedules. Do not scale from this drawing, use figured dimensions only. All dimensions to be checked by Contractor on site. Immediately report any discrepancies, errors or omissions to the Architect/CA. If in doubt ASK.



06/10/2022 Planning Submission

Project No. Ratchill Farm

1:100, 1:500 @ A2 Jane & Jamie Prady

Drawing Title

Proposed Short Elevations

Drawing No. EL\_02 Revision Α

221

Changes

WT Architecture
4 - 6 Gote Lane
South Queensferry
Edinburgh
EH30 9PS
T: 0131 331 2813
E: mail@wtarchitecture.com
www.wtarchitecture.com