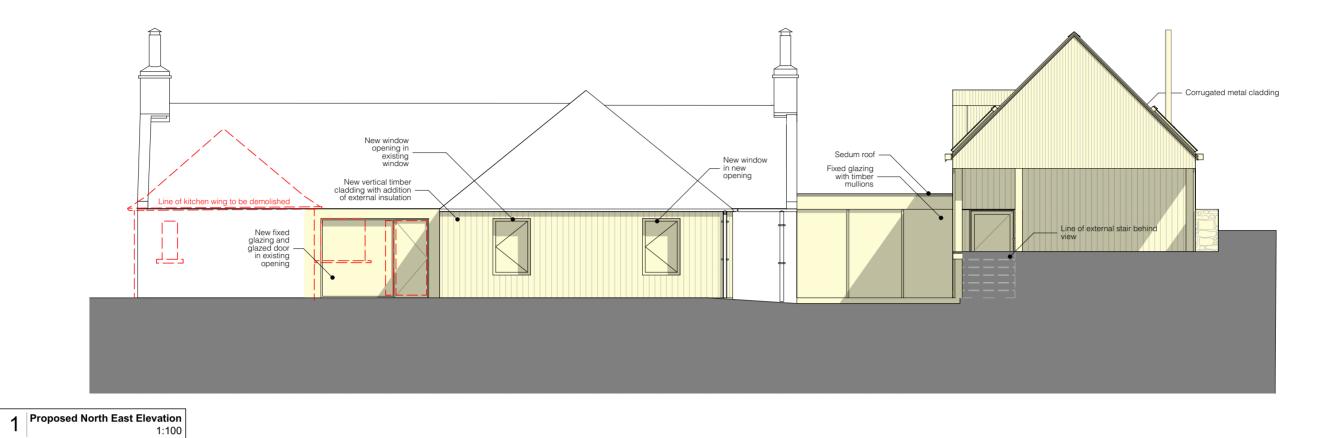

Extension Roof Ridge +7.035 Corrugated metal cladding — Cottage Chimney +5.958 Cottage Roof Ridge +5.146 Escape window with glass \_ balustrade Extension Roof Eaves +3.645 1FL +2.680 Sedum roof Cottage Eaves +2.348 Vertical timber cladding Rubble stone wall — GFL ±0.000 Living Room FL<sup>-</sup> -0.540

Proposed South West Elevation
1:100

Copyright © WT Architecture Ltd.

To be read in conjunction with all other associated drawings, specifications and schedules. Do not scale from this drawing, use figured dimensions only. All dimensions to be checked by Contractor on site. Immediately report any discrepancies, errors or omissions to the Architect/CA. If in doubt ASK.